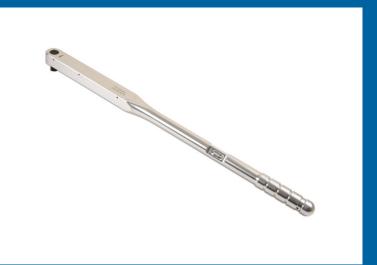

## Aluminium Torque Wrench 3/4"D 140 - 760Nm

Lightweight, yet very robust and durable, industrial quality torque wrench, made from aluminium alloy. Featuring a multi-lever mechanism, which gives greater sensitivity and accuracy, and a quick pull-out lock for easy adjustment. Ideal for industrial applications where weight is a significant factor.

## **Additional Information**

- Range: 140 760Nm (103 560lb-ft).
- 3/4" Drive x 852mm long. Weight: 3kg.
- Loud 'click' and strong impulse when torque value is reached.
- Accuracy: ±3% tolerance from the set scale value.
- Manufactured and certificated to ISO6789-1: 2017. Supplied in moulded case for storage.