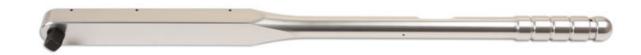

## Aluminium Torque Wrench 3/4"D 140 - 760Nm

Lightweight, yet very robust and durable, industrial quality torque wrench, made from aluminium alloy. Featuring a multi-lever mechanism, which gives greater sensitivity and accuracy, and a quick pull-out lock for easy adjustment. Ideal for industrial applications where weight is a significant factor.

## **Additional Information**

- Range: 140 760Nm (103 560lb-ft).
- 3/4" Drive x 852mm long. Weight: 3kg.
- Loud 'click' and strong impulse when torque value is reached.
- Accuracy: ±3% tolerance from the set scale value.
- Manufactured and certificated to ISO6789-1: 2017. Supplied in moulded case for storage.