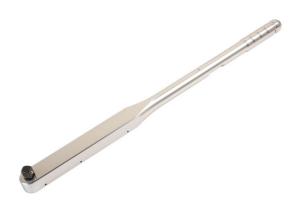

## Aluminium Torque Wrench 3/4"D 140 - 760Nm

Lightweight, yet very robust and durable, industrial quality torque wrench, made from aluminium alloy. Featuring a multi-lever mechanism, which gives greater sensitivity and accuracy, and a quick pull-out lock for easy adjustment. Ideal for industrial applications where weight is a significant factor.

## **Additional Information**

- Range: 140 760Nm (103 560lb-ft).
- 3/4" Drive x 852mm long. Weight: 3kg.
- Loud 'click' and strong impulse when torque value is reached.
- Accuracy: ±3% tolerance from the set scale value.
- Manufactured and certificated to ISO6789-1: 2017. Supplied in moulded case for storage.